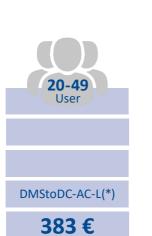

## Additional Companies | DMS to EDS

The licensing of these packages is only possible in an already licensed database. It adds another company. The license value of an additional company is 30% of the basic interface.

## Additional Companies | DMS to DPS

The licensing of these packages is only possible in an already licensed database. It adds another company. The license value of an additional company is 30% of the basic interface.

#### Additional Companies | DMS to DC

The licensing of these packages is only possible in an already licensed database. It adds another company. The license value of an additional company is 30% of the basic interface.