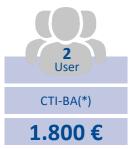

#### Perpetual Licensing | CTI

The licensing of the basic interface is required for each database and includes the first company.

## Additional Company | CTI

The licensing of this package is only possible in an already licensed database. It adds another company with 2 users. The license value of an additional CTI company is 30% of the basic interface.

## Additional Users | CTI

CTI Basic License required.

(\*) The update and maintenance fee is 1,9166667% of the license list value per month.

With the perpetual licensing, the payment is due once, excluding the update and maintenance fee.