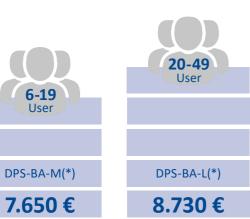

## Perpetual Licensing | DPS

The licensing of a basic interface is required for each database and includes the first company.

All prices are net excl. of VAT.

#### Additional Companies | DPS

The licensing of these packages is only possible in an already licensed database. It adds another company. The license value of an additional DPS company is 30% of the basic interface.