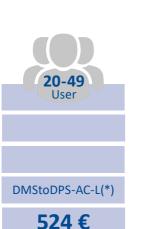

## Perpetual Licensing | DMS to DPS

The licensing of a basic interface is required for each database and includes the first company.

DMStoDPS-BA-M(\*)

DMStoDPS-BA-XL(\*) 2.574 €

50-99

DMStoDPS-BA-XXL(\*) 3.546 €

> ≥ 100 User

DMStoDPS-AC-XXL(\*)

1.064 €

All prices are net excl. of VAT.

## Additional Companies | DMS to DPS

The licensing of these packages is only possible in an already licensed database. It adds another company. The license value of an additional company is 30% of the basic interface.