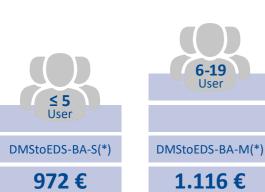

## Perpetual Licensing | DMS to EDS

The licensing of a basic interface is required for each database and includes the first company.

20-49

≥ 100 User

DMStoEDS-BA-L(\*) 1.278 €

DMStoEDS-BA-XL(\*) DMStoEDS-BA-XXL(\*)

50-99

1.890 €

50-99

2.610 €

All prices are net excl. of VAT.