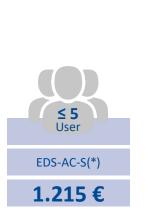

6-19

All prices are net excl. of VAT.

20-49 User EDS-AC-L(\*) EDS-AC-M(\*) 1.485 € 1.755 €

8.100€

(\*) The update and maintenance fee is 1,9166667% of the license list value per month.

With the perpetual licensing the payment is due once excluding the update and maintenance fee.