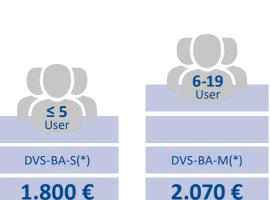

## Additional Information | DVS

Simova GmbH does only offer the license and the configuration of the product DVS.

If you want the notification service, you need to have a configured email server.

## Perpetual Licensing | DVS

The licensing of a basic interface is required for each database and includes the first company.

≥ 100

User

All prices are net excl. of VAT.

## Additional Companies | DVS

The licensing of these packages is only possible in an already licensed database. It adds another company. The license value of an additional DVS company is 30% of the basic interface.

(\*) The update and maintenance fee is 1,9166667% of the license list value per month.

With the perpetual licensing the payment is due once excluding the update and maintenance fee.

The term "user" refers to the total amount of Full Users that are licensed in your database.

The choice of the package does not depend on the number of users that are meant to use the solution.

If the amount of licensed NAV users is exceeded, the differential amount of your current package and the newly applicable package will be charged in the following month. The update and maintenance fee will also increase according to the new user package.