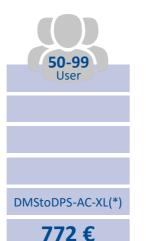

## Perpetual Licensing | DMS to DPS

The licensing of a basic interface is required for each database and includes the first company.

DMStoDPS-BA-M(\*)

DMStoDPS-BA-XL(\*) 2.574 €

50-99

DMStoDPS-BA-XXL(\*) 3.546 €

> ≥ 100 User

DMStoDPS-AC-XXL(\*)

1.064 €

All prices are net excl. of VAT.

## Additional Companies | DMS to DPS

The licensing of these packages is only possible in an already licensed database. It adds another company. The license value of an additional company is 30% of the basic interface.