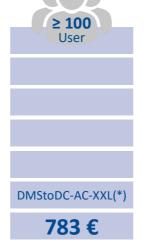

All prices are net excl. of VAT.

6-19 DMStoEDS-AC-M(\*) 335 €

20-49

DMStoEDS-AC-L(\*)

383 €

DMStoEDS-AC-XL(\*) 567€

≥ 100 User DMStoEDS-AC-XXL(\*)

783 €