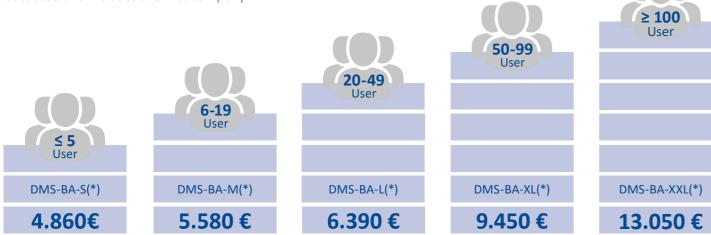

The following licenses are required for the Simova document management solution.

## Perpetual Licensing | DMS

The licensing of a basic interface is required for each database and includes the first company.

The term "user" refers to the total amount of Full Users that are licensed in your database.

The choice of the package does not depend on the number of users that are meant to use the solution.

If the amount of licensed users is exceeded, the differential amount of your current package and the newly applicable package will be charged in the following month. The update and maintenance fee will also increase according to the new user package.