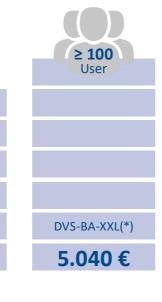

## Additional Information | DVS

Simova GmbH does only offer the license and the configuration of the product DVS.

If you want the notification service, you need to have a configured email server.

## Perpetual Licensing | DVS

The licensing of a basic interface is required for each database and includes the first company.

≥ 100

User

All prices are net excl. of VAT.

## Additional Companies | DVS

The licensing of these packages is only possible in an already licensed database. It adds another company. The license value of an additional DVS company is 30% of the basic interface.

(\*) The update and maintenance fee is 1,9166667% of the license list value per month.

With the perpetual licensing the payment is due once excluding the update and maintenance fee.

The term "user" refers to the total amount of Full Users that are licensed in your database.

The choice of the package does not depend on the number of users that are meant to use the solution.

If the amount of licensed NAV users is exceeded, the differential amount of your current package and the newly applicable package will be charged in the following month. The update and maintenance fee will also increase according to the new user package.