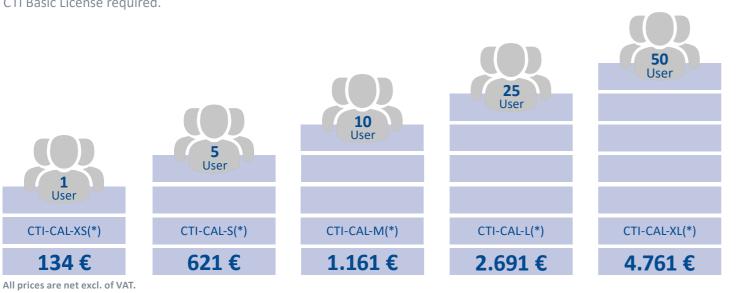

The following licenses are required for the Simova computer telephony integration.

## Additional Information | CTI

CTI by Simova connects your Microsoft Dynamics 365 Business Central with Microsoft Teams or your TAPI-ready telephone system. The configuration of the respective telephone system has to be taken care of by the IT service provider of the final customer. The telephone system (TAPI if applicable) has to be licensed separately.

#### Perpetual Licensing | CTI

The licensing of the basic interface is required for each database and includes the first company.

## Additional Users | CTI

CTI Basic License required.

(\*) The update and maintenance fee is 1,9166667% of the license list value per month.

With the perpetual licensing, the payment is due once, excluding the update and maintenance fee.

Unlike in our other license modules, the term "user" does not refer to the total amount of Full Users that are licensed in your database.

The choice of the package indicates the number of users that are meant to use the solution.

If you want to increase the number of CTI users in the future, you can easily add them by purchasing the additional users package which contains the required amount of CTI users.

The following licenses are required for the Simova digital verification solution.