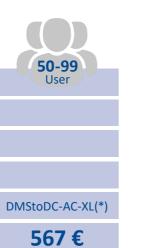

All prices are net excl. of VAT.

6-19 DMStoEDS-AC-M(\*) 335 €

20-49

DMStoEDS-AC-L(\*)

383 €

DMStoEDS-AC-XL(\*) 567€

≥ 100 User DMStoEDS-AC-XXL(\*)

783 €