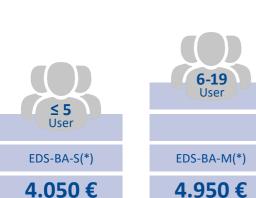

## Perpetual Licensing | EDS incl. XSD (XML Schema Definition)

The licensing of a basic interface is required for each database and includes the first company.

50-99 20-49

11.070 €

≥ 100 User

EDS-AC-XXL(\*)

3.321 €

EDS-BA-L(\*) 5.850€

EDS-BA-XL(\*) EDS-BA-XXL(\*)

All prices are net excl. of VAT.