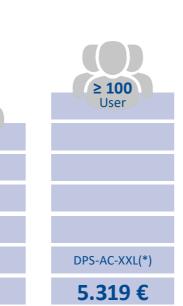

#### Additional Companies | DPS

The licensing of these packages is only possible in an already licensed database. It adds another company. The license value of an additional DPS company is 30% of the basic interface.

≥ **100** User

(\*) The update and maintenance fee is 1,9166667% of the license list value per month.

With the perpetual licensing the payment is due once excluding the update and maintenance fee.

The term "user" refers to the total amount of Full Users that are licensed in your database.