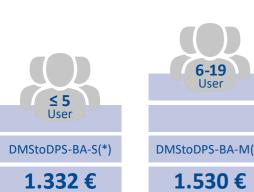

## Perpetual Licensing | DMS to DPS

The licensing of a basic interface is required for each database and includes the first company.

DMStoDPS-BA-M(\*)

DMStoDPS-BA-XL(\*) 2.574 €

50-99

DMStoDPS-BA-XXL(\*) 3.546 €

> ≥ 100 User

DMStoDPS-AC-XXL(\*)

1.064 €

All prices are net excl. of VAT.