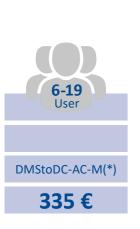

## Additional Companies | DMS to EDS

The licensing of these packages is only possible in an already licensed database. It adds another company. The license value of an additional company is 30% of the basic interface.

All prices are net excl. of VAT.

6-19 DMStoEDS-AC-M(\*) 335 €

20-49

DMStoEDS-AC-L(\*)

383 €

DMStoEDS-AC-XL(\*) 567€

≥ 100 User DMStoEDS-AC-XXL(\*)

783 €

## Additional Companies | DMS to DPS

The licensing of these packages is only possible in an already licensed database. It adds another company. The license value of an additional company is 30% of the basic interface.

#### Additional Companies | DMS to DC

The licensing of these packages is only possible in an already licensed database. It adds another company. The license value of an additional company is 30% of the basic interface.