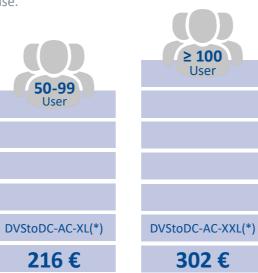

## Perpetual Licensing | DVS to DC (Document Capture by Continia)

The licensing of a basic interface is required for each database and includes the first company.

DVStoDC-BA-XXL(\*)

1.008 €

All prices are net excl. of VAT.

#### Additional Companies | DVS to DC

The licensing of these packages is only possible in an already licensed database. It adds another company. The license value of an additional company is 30% of the basic interface.