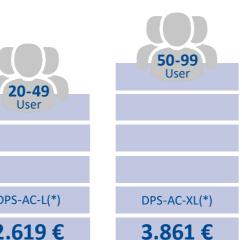

#### Additional Companies | DPS

The licensing of these packages is only possible in an already licensed database. It adds another company. The license value of an additional DPS company is 30% of the basic interface.