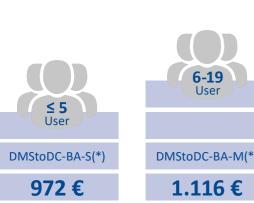

## Perpetual Licensing | DMS to DC (Document Capture by Continia)

The licensing of a basic interface is required for each database and includes the first company.

DMStoDC-BA-M(\*)

DMStoDC-BA-L(\*) 1.278 €

DMStoDC-BA-XL(\*) 1.890 €

DMStoDC-BA-XXL(\*)

2.610 €

All prices are net excl. of VAT.

#### Additional Companies | DMS to DC

The licensing of these packages is only possible in an already licensed database. It adds another company. The license value of an additional company is 30% of the basic interface.