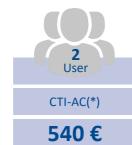

#### Perpetual Licensing | CTI

The licensing of the basic interface is required for each database and includes the first company.

## Additional Company | CTI

The licensing of this package is only possible in an already licensed database. It adds another company with 2 users. The license value of an additional CTI company is 30% of the basic interface.

## Additional Users | CTI

CTI Basic License required.

(\*) The update and maintenance fee is 1,9166667% of the license list value per month.

With the perpetual licensing, the payment is due once, excluding the update and maintenance fee.