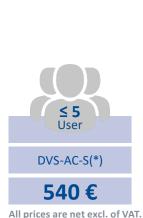

## Perpetual Licensing | DVS

The licensing of a basic interface is required for each database and includes the first company.

≥ 100

User

All prices are net excl. of VAT.

## Additional Companies | DVS

The licensing of these packages is only possible in an already licensed database. It adds another company. The license value of an additional DVS company is 30% of the basic interface.

(\*) The update and maintenance fee is 1,9166667% of the license list value per month.

With the perpetual licensing the payment is due once excluding the update and maintenance fee.

The term "user" refers to the total amount of Full Users that are licensed in your database.

The choice of the package does not depend on the number of users that are meant to use the solution.

If the amount of licensed NAV users is exceeded, the differential amount of your current package and the newly applicable package will be charged in the following month. The update and maintenance fee will also increase according to the new user package.