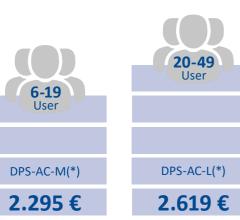

#### Additional Companies | DPS

The licensing of these packages is only possible in an already licensed database. It adds another company. The license value of an additional DPS company is 30% of the basic interface.