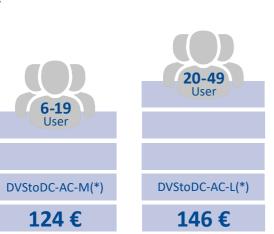

#### Additional Companies | DVS to DC

The licensing of these packages is only possible in an already licensed database. It adds another company. The license value of an additional company is 30% of the basic interface.

## Perpetual Licensing | DVS to DC (Document Capture by Continia)

The licensing of a basic interface is required for each database and includes the first company.

DVStoDC-BA-XXL(\*)

1.008 €

All prices are net excl. of VAT.