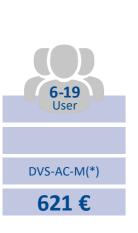

## Perpetual Licensing | DVS

The licensing of a basic interface is required for each database and includes the first company.

≥ 100

User

All prices are net excl. of VAT.

## Additional Companies | DVS

The licensing of these packages is only possible in an already licensed database. It adds another company. The license value of an additional DVS company is 30% of the basic interface.

(\*) The update and maintenance fee is 1,9166667% of the license list value per month.

With the perpetual licensing the payment is due once excluding the update and maintenance fee.

The term "user" refers to the total amount of Full Users that are licensed in your database.

The choice of the package does not depend on the number of users that are meant to use the solution.

If the amount of licensed NAV users is exceeded, the differential amount of your current package and the newly applicable package will be charged in the following month. The update and maintenance fee will also increase according to the new user package.