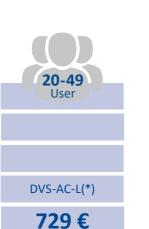

## Perpetual Licensing | DVS

The licensing of a basic interface is required for each database and includes the first company.

≥ 100

User

All prices are net excl. of VAT.

## Additional Companies | DVS

The licensing of these packages is only possible in an already licensed database. It adds another company. The license value of an additional DVS company is 30% of the basic interface.

(\*) The update and maintenance fee is 1,9166667% of the license list value per month.

With the perpetual licensing the payment is due once excluding the update and maintenance fee.

The term "user" refers to the total amount of Full Users that are licensed in your database.

The choice of the package does not depend on the number of users that are meant to use the solution.

If the amount of licensed NAV users is exceeded, the differential amount of your current package and the newly applicable package will be charged in the following month. The update and maintenance fee will also increase according to the new user package.