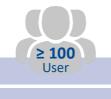

≥ **100** User

(\*) The update and maintenance fee is 1,9166667% of the license list value per month.

With the perpetual licensing the payment is due once excluding the update and maintenance fee.

The term "user" refers to the total amount of Full Users that are licensed in your database.