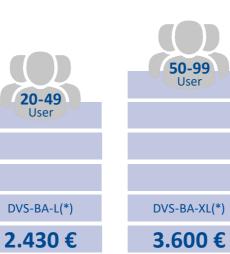

## Additional Information | DVS

Simova GmbH does only offer the license and the configuration of the product DVS.

If you want the notification service, you need to have a configured email server.

## Perpetual Licensing | DVS

The licensing of a basic interface is required for each database and includes the first company.

≥ 100

User

All prices are net excl. of VAT.

## Additional Companies | DVS

The licensing of these packages is only possible in an already licensed database. It adds another company. The license value of an additional DVS company is 30% of the basic interface.

(\*) The update and maintenance fee is 1,9166667% of the license list value per month.

With the perpetual licensing the payment is due once excluding the update and maintenance fee.

The term "user" refers to the total amount of Full Users that are licensed in your database.

The choice of the package does not depend on the number of users that are meant to use the solution.

If the amount of licensed NAV users is exceeded, the differential amount of your current package and the newly applicable package will be charged in the following month. The update and maintenance fee will also increase according to the new user package.