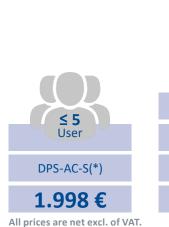

The following licenses are required for the Simova data publishing solution.

## Perpetual Licensing | DPS

The licensing of a basic interface is required for each database and includes the first company.

All prices are net excl. of VAT.

#### Additional Companies | DPS

The licensing of these packages is only possible in an already licensed database. It adds another company. The license value of an additional DPS company is 30% of the basic interface.