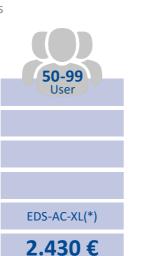

## Perpetual Licensing | EDS incl. XSD (XML Schema Definition)

The licensing of a basic interface is required for each database and includes the first company.

50-99 20-49

11.070 €

≥ 100 User

EDS-AC-XXL(\*)

3.321 €

EDS-BA-L(\*) 5.850€

EDS-BA-XL(\*) EDS-BA-XXL(\*)

All prices are net excl. of VAT.