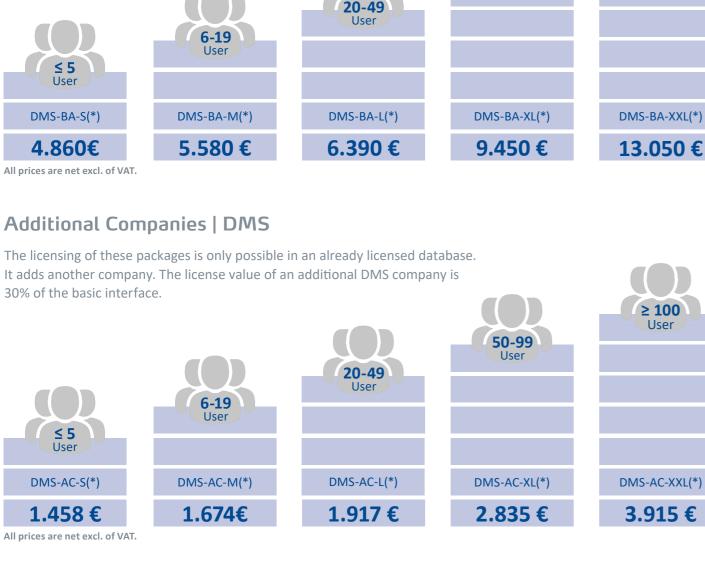

## Perpetual Licensing | DMS

The licensing of a basic interface is required for each database and includes the first company.

## Additional Companies | DMS

(\*) The update and maintenance fee is 1,9166667% of the license list value per month.

With the perpetual licensing the payment is due once excluding the update and maintenance fee.

The term "user" refers to the total amount of Full Users that are licensed in your database.

The choice of the package does not depend on the number of users that are meant to use the solution.

If the amount of licensed users is exceeded, the differential amount of your current package and the newly applicable package will be charged in the following month. The update and maintenance fee will also increase according to the new user package.