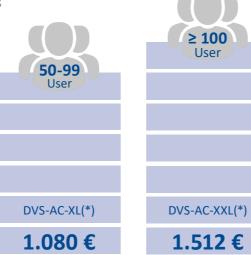

## Perpetual Licensing | DVS

The licensing of a basic interface is required for each database and includes the first company.

≥ 100

User

All prices are net excl. of VAT.

## Additional Companies | DVS

The licensing of these packages is only possible in an already licensed database. It adds another company. The license value of an additional DVS company is 30% of the basic interface.

(\*) The update and maintenance fee is 1,9166667% of the license list value per month.

With the perpetual licensing the payment is due once excluding the update and maintenance fee.

The term "user" refers to the total amount of Full Users that are licensed in your database.

The choice of the package does not depend on the number of users that are meant to use the solution.

If the amount of licensed NAV users is exceeded, the differential amount of your current package and the newly applicable package will be charged in the following month. The update and maintenance fee will also increase according to the new user package.