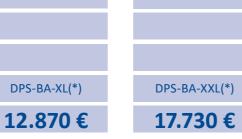

## Perpetual Licensing | DPS

The licensing of a basic interface is required for each database and includes the first company.

All prices are net excl. of VAT.

#### Additional Companies | DPS

The licensing of these packages is only possible in an already licensed database. It adds another company. The license value of an additional DPS company is 30% of the basic interface.