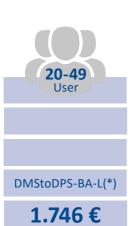

## Perpetual Licensing | DMS to DPS

The licensing of a basic interface is required for each database and includes the first company.

DMStoDPS-BA-M(\*)

DMStoDPS-BA-XL(\*) 2.574 €

50-99

DMStoDPS-BA-XXL(\*) 3.546 €

> ≥ 100 User

DMStoDPS-AC-XXL(\*)

1.064 €

All prices are net excl. of VAT.