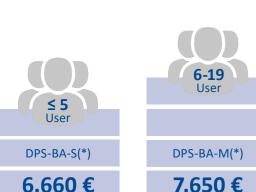

## Perpetual Licensing | DPS

The licensing of a basic interface is required for each database and includes the first company.

All prices are net excl. of VAT.

#### Additional Companies | DPS

The licensing of these packages is only possible in an already licensed database. It adds another company. The license value of an additional DPS company is 30% of the basic interface.