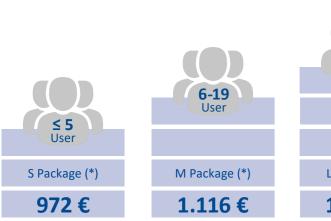

## Perpetual Licensing | Document Central for Dispatch

The licensing of a basic interface is required for each database and includes the first company.

≥ **100** User

XXL Package (\*)

783 €

All prices are net excl. of VAT.

## Additional Companies | Document Central for Dispatch

The licensing of these packages is only possible in an already licensed database. It adds another company. The license value of an additional company is 30% of the basic interface.

All prices are net excl. of VAT.

(\*) The update and maintenance fee is 1,9166667% of the license list value per month.

With the perpetual licensing the payment is due once excluding the update and maintenance fee.

The term "user" refers to the total amount of Full Users that are licensed in your database.

The choice of the package does not depend on the number of users that are meant to use the solution.

If the amount of licensed users is exceeded, the differential amount of your current package and the newly applicable package will be charged in the following month. The update and maintenance fee will also increase according to the new user package.