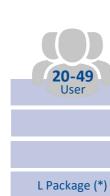

#### Perpetual Licensing | Document Central for Portals

The licensing of a basic interface is required for each

All prices are net excl. of VAT.

The licensing of these packages is only possible in an already licensed database. It adds another company. The license value of an additional company is

≥ 100 User

XXL Package (\*)

1.064 €

(\*) The update and maintenance fee is 1,9166667% of the license list value per month.

With the perpetual licensing the payment is due once excluding the update and maintenance fee.

The term "user" refers to the total amount of Full Users that are licensed in your database.

The choice of the package does not depend on the number of users that are meant to use the solution.

If the amount of licensed users is exceeded, the differential amount of your current package and the newly applicable package will be charged in the following month. The update and maintenance fee will also increase according to the new user package.