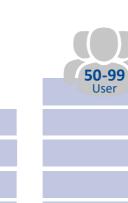

#### Perpetual Licensing | Document Central for Portals

The licensing of a basic interface is required for each

All prices are net excl. of VAT.

The licensing of these packages is only possible in an already licensed database. It adds another company. The license value of an additional company is

≥ 100 User

XXL Package (\*)

1.064 €

(\*) The update and maintenance fee is 1,9166667% of the license list value per month.

With the perpetual licensing the payment is due once excluding the update and maintenance fee.

The term "user" refers to the total amount of Full Users that are licensed in your database.

The choice of the package does not depend on the number of users that are meant to use the solution.

If the amount of licensed users is exceeded, the differential amount of your current package and the newly applicable package will be charged in the following month. The update and maintenance fee will also increase according to the new user package.