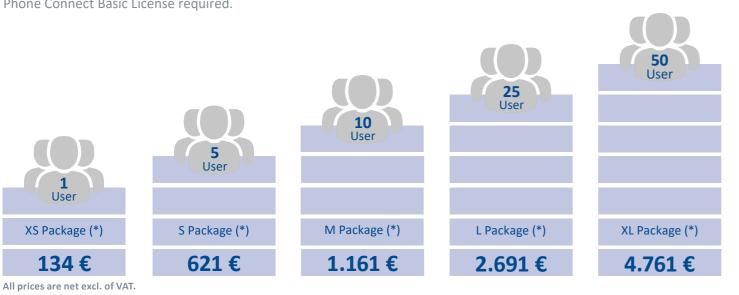

### Perpetual Licensing | Phone Connect

The licensing of the basic interface is required for each database and includes the first company.

#### Additional Users | Phone Connect

Phone Connect Basic License required.

(\*) The update and maintenance fee is 1,9166667% of the license list value per month.

With the perpetual licensing, the payment is due once, excluding the update and maintenance fee.

Unlike in our other license modules, the term "user" does not refer to the total amount of Full Users that are licensed in your database.

The choice of the package indicates the number of users that are meant to use the solution.

If you want to increase the number of Phone Connect users in the future, you can easily add them by purchasing the additional users package which contains the required amount of Phone Connect users.

The following licenses are required for Flow Path, the digital routing slip solution by Simova.