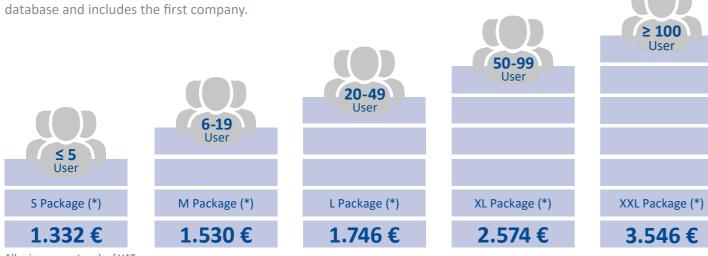

## Perpetual Licensing | Document Central

The licensing of a basic interface is required for each database and includes the first company.

(\*) The update and maintenance fee is 1,9166667% of the license list value per month.

With the perpetual licensing the payment is due once excluding the update and maintenance fee.

The term "user" refers to the total amount of Full Users that are licensed in your database.

The choice of the package does not depend on the number of users that are meant to use the solution.

If the amount of licensed users is exceeded, the differential amount of your current package and the newly applicable package will be charged in the following month. The update and maintenance fee will also increase according to the new user package.