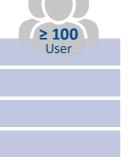

## Perpetual Licensing | Document Central for Dispatch

The licensing of a basic interface is required for each database and includes the first company.

≥ **100** User

XXL Package (\*)

783 €

All prices are net excl. of VAT.

≥ 100 User

XXL Package (\*)

1.064 €

(\*) The update and maintenance fee is 1,9166667% of the license list value per month.

With the perpetual licensing the payment is due once excluding the update and maintenance fee.

## Perpetual Licensing | Document Central for DC

The licensing of a basic interface is required for each database and includes the first company.

1.278 €

XL Package (\*)

1.890 €

≥ 100 User

XXL Package (\*)

783 €