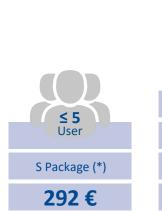

## Perpetual Licensing | Document Central

The licensing of a basic interface is required for each database and includes the first company.

(\*) The update and maintenance fee is 1,9166667% of the license list value per month.

With the perpetual licensing the payment is due once excluding the update and maintenance fee.

The term "user" refers to the total amount of Full Users that are licensed in your database.

The choice of the package does not depend on the number of users that are meant to use the solution.

If the amount of licensed users is exceeded, the differential amount of your current package and the newly applicable package will be charged in the following month. The update and maintenance fee will also increase according to the new user package.