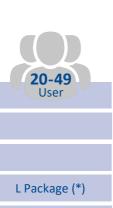

All prices are net excl. of VAT.

20-49 User 6-19 M Package (\*) L Package (\*) 2.295€ 2.619 €

≥ 100

User

(\*) The update and maintenance fee is 1,9166667% of the license list value per month.

With the perpetual licensing the payment is due once excluding the update and maintenance fee.

The term "user" refers to the total amount of Full Users that are licensed in your database.

The choice of the package does not depend on the number of users that are meant to use the solution.

If the amount of licensed users is exceeded, the differential amount of your current package and the newly applicable package will be charged in the following month. The update and maintenance fee will also increase according to the new user package.