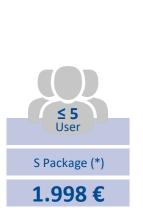

## Perpetual Licensing | Document Central

The licensing of a basic interface is required for each database and includes the first company.

(\*) The update and maintenance fee is 1,9166667% of the license list value per month.

With the perpetual licensing the payment is due once excluding the update and maintenance fee.

The term "user" refers to the total amount of Full Users that are licensed in your database.

The choice of the package does not depend on the number of users that are meant to use the solution.

If the amount of licensed users is exceeded, the differential amount of your current package and the newly applicable package will be charged in the following month. The update and maintenance fee will also increase according to the new user package.