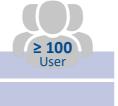

All prices are net excl. of VAT.

20-49 User 6-19 M Package (\*) L Package (\*) 2.295€ 2.619 €

≥ 100

User

(\*) The update and maintenance fee is 1,9166667% of the license list value per month.

With the perpetual licensing the payment is due once excluding the update and maintenance fee.

The term "user" refers to the total amount of Full Users that are licensed in your database.

The choice of the package does not depend on the number of users that are meant to use the solution.

If the amount of licensed users is exceeded, the differential amount of your current package and the newly applicable package will be charged in the following month. The update and maintenance fee will also increase according to the new user package.