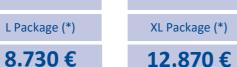

#### Perpetual Licensing | Document Dispatch incl. XSD

The licensing of a basic interface is required for each database and includes the first company.

5.850€

1.755 €

All prices are net excl. of VAT.

All prices are net excl. of VAT.

2.430 €

(\*) The update and maintenance fee is 1,9166667% of the license list value per month.

With the perpetual licensing the payment is due once excluding the update and maintenance fee.