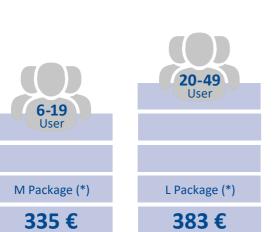

All prices are net excl. of VAT.

20-49 User 6-19 M Package (\*) L Package (\*) 2.295€ 2.619 €

≥ 100

User

(\*) The update and maintenance fee is 1,9166667% of the license list value per month.

With the perpetual licensing the payment is due once excluding the update and maintenance fee.

The term "user" refers to the total amount of Full Users that are licensed in your database.

The choice of the package does not depend on the number of users that are meant to use the solution.

If the amount of licensed users is exceeded, the differential amount of your current package and the newly applicable package will be charged in the following month. The update and maintenance fee will also increase according to the new user package.