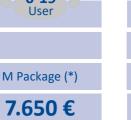

#### Perpetual Licensing | Document Dispatch incl. XSD

The licensing of a basic interface is required for each database and includes the first company.

5.850€

1.755 €

All prices are net excl. of VAT.

All prices are net excl. of VAT.

2.430 €

(\*) The update and maintenance fee is 1,9166667% of the license list value per month.

With the perpetual licensing the payment is due once excluding the update and maintenance fee.