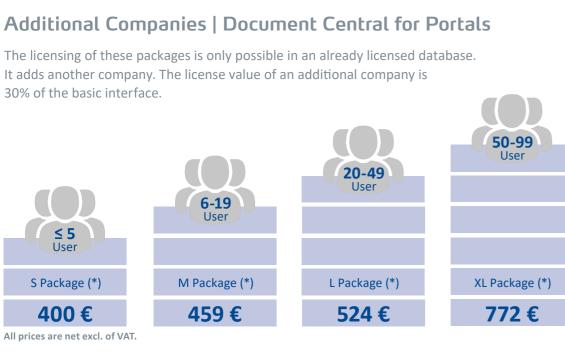

#### Perpetual Licensing | Document Central for Portals

The licensing of a basic interface is required for each

All prices are net excl. of VAT.

The licensing of these packages is only possible in an already licensed database. It adds another company. The license value of an additional company is

≥ 100 User

XXL Package (\*)

1.064 €

(\*) The update and maintenance fee is 1,9166667% of the license list value per month.

With the perpetual licensing the payment is due once excluding the update and maintenance fee.

The term "user" refers to the total amount of Full Users that are licensed in your database.

The choice of the package does not depend on the number of users that are meant to use the solution.

If the amount of licensed users is exceeded, the differential amount of your current package and the newly applicable package will be charged in the following month. The update and maintenance fee will also increase according to the new user package.