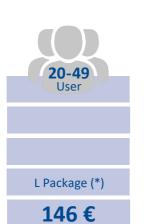

All prices are net excl. of VAT.

20-49 User 6-19 M Package (\*) L Package (\*) 2.295€ 2.619 €

≥ 100

User

(\*) The update and maintenance fee is 1,9166667% of the license list value per month.

With the perpetual licensing the payment is due once excluding the update and maintenance fee.

The term "user" refers to the total amount of Full Users that are licensed in your database.

The choice of the package does not depend on the number of users that are meant to use the solution.

If the amount of licensed users is exceeded, the differential amount of your current package and the newly applicable package will be charged in the following month. The update and maintenance fee will also increase according to the new user package.