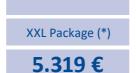

≥ 100 User

XXL Package (\*)

1.064 €

(\*) The update and maintenance fee is 1,9166667% of the license list value per month.

With the perpetual licensing the payment is due once excluding the update and maintenance fee.

The term "user" refers to the total amount of Full Users that are licensed in your database.

The choice of the package does not depend on the number of users that are meant to use the solution.

If the amount of licensed users is exceeded, the differential amount of your current package and the newly applicable package will be charged in the following month. The update and maintenance fee will also increase according to the new user package.