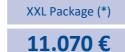

## Perpetual Licensing | Document Central

The licensing of a basic interface is required for each database and includes the first company.

(\*) The update and maintenance fee is 1,9166667% of the license list value per month.

With the perpetual licensing the payment is due once excluding the update and maintenance fee.

The term "user" refers to the total amount of Full Users that are licensed in your database.

The choice of the package does not depend on the number of users that are meant to use the solution.

If the amount of licensed users is exceeded, the differential amount of your current package and the newly applicable package will be charged in the following month. The update and maintenance fee will also increase according to the new user package.