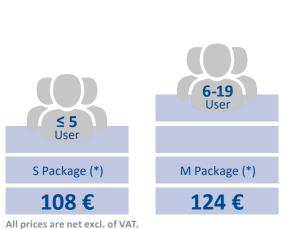

## Perpetual Licensing | Document Central

The licensing of a basic interface is required for each database and includes the first company.

(\*) The update and maintenance fee is 1,9166667% of the license list value per month.

With the perpetual licensing the payment is due once excluding the update and maintenance fee.

The term "user" refers to the total amount of Full Users that are licensed in your database.

The choice of the package does not depend on the number of users that are meant to use the solution.

If the amount of licensed users is exceeded, the differential amount of your current package and the newly applicable package will be charged in the following month. The update and maintenance fee will also increase according to the new user package.