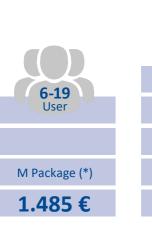

All prices are net excl. of VAT.

20-49 User 6-19 M Package (\*) L Package (\*) 2.295€ 2.619 €

≥ 100

User

(\*) The update and maintenance fee is 1,9166667% of the license list value per month.

With the perpetual licensing the payment is due once excluding the update and maintenance fee.

The term "user" refers to the total amount of Full Users that are licensed in your database.

The choice of the package does not depend on the number of users that are meant to use the solution.

If the amount of licensed users is exceeded, the differential amount of your current package and the newly applicable package will be charged in the following month. The update and maintenance fee will also increase according to the new user package.