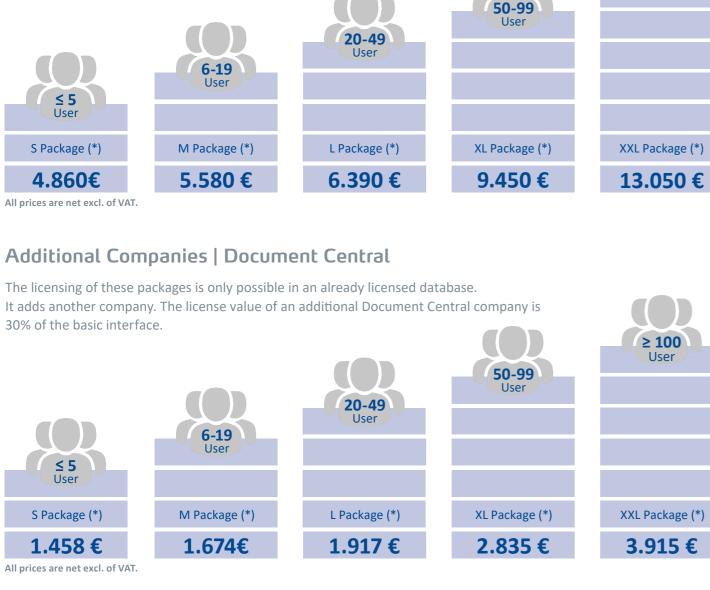

## Perpetual Licensing | Document Central

The licensing of a basic interface is required for each database and includes the first company.

(\*) The update and maintenance fee is 1,9166667% of the license list value per month.

With the perpetual licensing the payment is due once excluding the update and maintenance fee.

The term "user" refers to the total amount of Full Users that are licensed in your database.

The choice of the package does not depend on the number of users that are meant to use the solution.

If the amount of licensed users is exceeded, the differential amount of your current package and the newly applicable package will be charged in the following month. The update and maintenance fee will also increase according to the new user package.

#### Additional Companies | Business Portals

The licensing of these packages is only possible in an already licensed database. It adds another company. The license value of an additional Business Portals company is 30% of the basic interface.