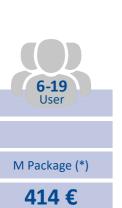

All prices are net excl. of VAT.

20-49 User 6-19 M Package (\*) L Package (\*) 2.295€ 2.619 €

≥ 100

User

(\*) The update and maintenance fee is 1,9166667% of the license list value per month.

With the perpetual licensing the payment is due once excluding the update and maintenance fee.

The term "user" refers to the total amount of Full Users that are licensed in your database.

The choice of the package does not depend on the number of users that are meant to use the solution.

If the amount of licensed users is exceeded, the differential amount of your current package and the newly applicable package will be charged in the following month. The update and maintenance fee will also increase according to the new user package.