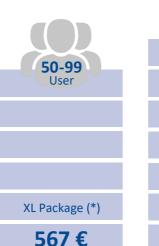

## Perpetual Licensing | Document Central

The licensing of a basic interface is required for each database and includes the first company.

(\*) The update and maintenance fee is 1,9166667% of the license list value per month.

With the perpetual licensing the payment is due once excluding the update and maintenance fee.

The term "user" refers to the total amount of Full Users that are licensed in your database.

The choice of the package does not depend on the number of users that are meant to use the solution.

If the amount of licensed users is exceeded, the differential amount of your current package and the newly applicable package will be charged in the following month. The update and maintenance fee will also increase according to the new user package.