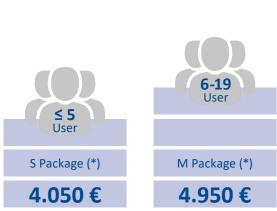

## Perpetual Licensing | Document Central

The licensing of a basic interface is required for each database and includes the first company.

(\*) The update and maintenance fee is 1,9166667% of the license list value per month.

With the perpetual licensing the payment is due once excluding the update and maintenance fee.

The term "user" refers to the total amount of Full Users that are licensed in your database.

The choice of the package does not depend on the number of users that are meant to use the solution.

If the amount of licensed users is exceeded, the differential amount of your current package and the newly applicable package will be charged in the following month. The update and maintenance fee will also increase according to the new user package.