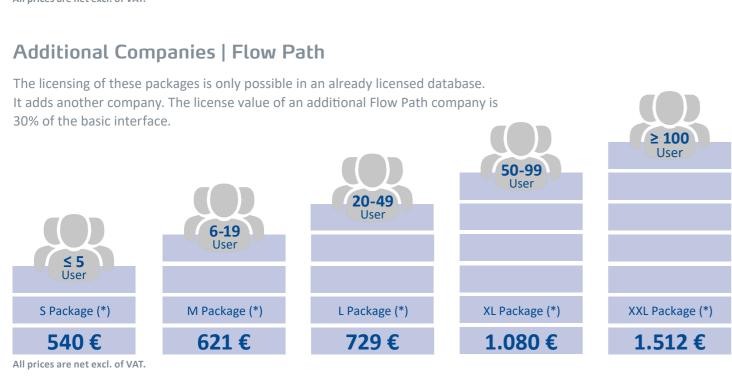

## Perpetual Licensing | Flow Path

The licensing of a basic interface is required for each database and includes the first company.

(\*) The update and maintenance fee is 1,9166667% of the license list value per month.

With the perpetual licensing the payment is due once excluding the update and maintenance fee.

The term "user" refers to the total amount of Full Users that are licensed in your database.

The choice of the package does not depend on the number of users that are meant to use the solution.

If the amount of licensed NAV users is exceeded, the differential amount of your current package and the newly applicable package will be charged in the following month. The update and maintenance fee will also increase according to the new user package.