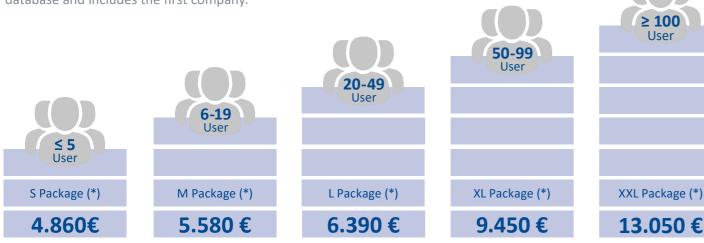

## Perpetual Licensing | Document Central

The licensing of a basic interface is required for each database and includes the first company.

(\*) The update and maintenance fee is 1,9166667% of the license list value per month.

With the perpetual licensing the payment is due once excluding the update and maintenance fee.

The term "user" refers to the total amount of Full Users that are licensed in your database.

The choice of the package does not depend on the number of users that are meant to use the solution.

If the amount of licensed users is exceeded, the differential amount of your current package and the newly applicable package will be charged in the following month. The update and maintenance fee will also increase according to the new user package.