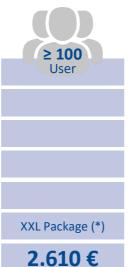

## Perpetual Licensing | Document Central

The licensing of a basic interface is required for each database and includes the first company.

(\*) The update and maintenance fee is 1,9166667% of the license list value per month.

With the perpetual licensing the payment is due once excluding the update and maintenance fee.

The term "user" refers to the total amount of Full Users that are licensed in your database.

The choice of the package does not depend on the number of users that are meant to use the solution.

If the amount of licensed users is exceeded, the differential amount of your current package and the newly applicable package will be charged in the following month. The update and maintenance fee will also increase according to the new user package.