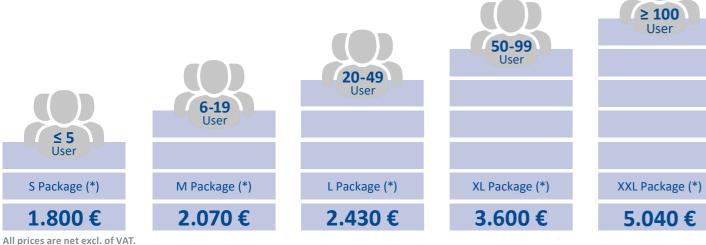

## Perpetual Licensing | Business Portals

The licensing of a basic interface is required for each database and includes the first company.

All prices are net excl. of VAT.

All prices are net excl. of VAT.

20-49 User 6-19 M Package (\*) L Package (\*) 2.295€ 2.619 €

≥ 100

User

(\*) The update and maintenance fee is 1,9166667% of the license list value per month.

With the perpetual licensing the payment is due once excluding the update and maintenance fee.

The term "user" refers to the total amount of Full Users that are licensed in your database.

The choice of the package does not depend on the number of users that are meant to use the solution.

If the amount of licensed users is exceeded, the differential amount of your current package and the newly applicable package will be charged in the following month. The update and maintenance fee will also increase according to the new user package.