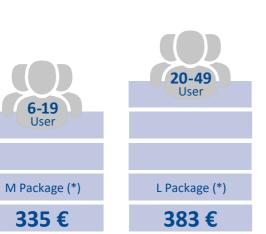

All prices are net excl. of VAT.

20-49 User 6-19 M Package (\*) L Package (\*) 2.295€ 2.619 €

≥ 100

User

(\*) The update and maintenance fee is 1,9166667% of the license list value per month.

With the perpetual licensing the payment is due once excluding the update and maintenance fee.

The term "user" refers to the total amount of Full Users that are licensed in your database.

The choice of the package does not depend on the number of users that are meant to use the solution.

If the amount of licensed users is exceeded, the differential amount of your current package and the newly applicable package will be charged in the following month. The update and maintenance fee will also increase according to the new user package.