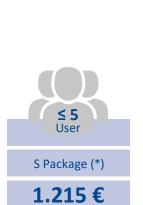

## Perpetual Licensing | Document Central

The licensing of a basic interface is required for each database and includes the first company.

(\*) The update and maintenance fee is 1,9166667% of the license list value per month.

With the perpetual licensing the payment is due once excluding the update and maintenance fee.

The term "user" refers to the total amount of Full Users that are licensed in your database.

The choice of the package does not depend on the number of users that are meant to use the solution.

If the amount of licensed users is exceeded, the differential amount of your current package and the newly applicable package will be charged in the following month. The update and maintenance fee will also increase according to the new user package.