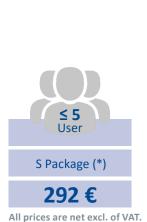

## Perpetual Licensing | Document Central

The licensing of a basic interface is required for each database and includes the first company.

(\*) The update and maintenance fee is 1,9166667% of the license list value per month.

With the perpetual licensing the payment is due once excluding the update and maintenance fee.

The term "user" refers to the total amount of Full Users that are licensed in your database.

The choice of the package does not depend on the number of users that are meant to use the solution.

If the amount of licensed users is exceeded, the differential amount of your current package and the newly applicable package will be charged in the following month. The update and maintenance fee will also increase according to the new user package.