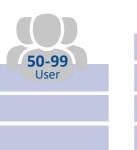

All prices are net excl. of VAT.

20-49 User 6-19 M Package (\*) L Package (\*) 2.295€ 2.619 €

≥ 100

User

(\*) The update and maintenance fee is 1,9166667% of the license list value per month.

With the perpetual licensing the payment is due once excluding the update and maintenance fee.

The term "user" refers to the total amount of Full Users that are licensed in your database.

The choice of the package does not depend on the number of users that are meant to use the solution.

If the amount of licensed users is exceeded, the differential amount of your current package and the newly applicable package will be charged in the following month. The update and maintenance fee will also increase according to the new user package.