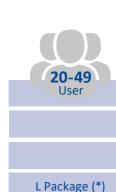

All prices are net excl. of VAT.

20-49 User 6-19 M Package (\*) L Package (\*) 2.295€ 2.619 €

≥ 100

User

(\*) The update and maintenance fee is 1,9166667% of the license list value per month.

With the perpetual licensing the payment is due once excluding the update and maintenance fee.

The term "user" refers to the total amount of Full Users that are licensed in your database.

The choice of the package does not depend on the number of users that are meant to use the solution.

If the amount of licensed users is exceeded, the differential amount of your current package and the newly applicable package will be charged in the following month. The update and maintenance fee will also increase according to the new user package.