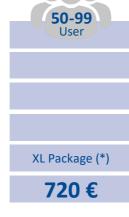

All prices are net excl. of VAT.

20-49 User 6-19 M Package (\*) L Package (\*) 2.295€ 2.619 €

≥ 100

User

(\*) The update and maintenance fee is 1,9166667% of the license list value per month.

With the perpetual licensing the payment is due once excluding the update and maintenance fee.

The term "user" refers to the total amount of Full Users that are licensed in your database.

The choice of the package does not depend on the number of users that are meant to use the solution.

If the amount of licensed users is exceeded, the differential amount of your current package and the newly applicable package will be charged in the following month. The update and maintenance fee will also increase according to the new user package.