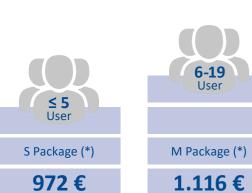

#### Perpetual Licensing | Document Central for Portals

The licensing of a basic interface is required for each

All prices are net excl. of VAT.

The licensing of these packages is only possible in an already licensed database. It adds another company. The license value of an additional company is

≥ 100 User

XXL Package (\*)

1.064 €

(\*) The update and maintenance fee is 1,9166667% of the license list value per month.

With the perpetual licensing the payment is due once excluding the update and maintenance fee.

The term "user" refers to the total amount of Full Users that are licensed in your database.

The choice of the package does not depend on the number of users that are meant to use the solution.

If the amount of licensed users is exceeded, the differential amount of your current package and the newly applicable package will be charged in the following month. The update and maintenance fee will also increase according to the new user package.