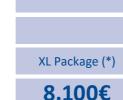

## Perpetual Licensing | Document Central

The licensing of a basic interface is required for each database and includes the first company.

(\*) The update and maintenance fee is 1,9166667% of the license list value per month.

With the perpetual licensing the payment is due once excluding the update and maintenance fee.

The term "user" refers to the total amount of Full Users that are licensed in your database.

The choice of the package does not depend on the number of users that are meant to use the solution.

If the amount of licensed users is exceeded, the differential amount of your current package and the newly applicable package will be charged in the following month. The update and maintenance fee will also increase according to the new user package.