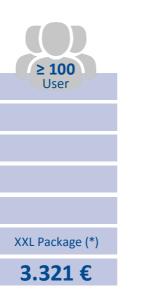

All prices are net excl. of VAT.

20-49 User 6-19 M Package (\*) L Package (\*) 2.295€ 2.619 €

≥ 100

User

(\*) The update and maintenance fee is 1,9166667% of the license list value per month.

With the perpetual licensing the payment is due once excluding the update and maintenance fee.

The term "user" refers to the total amount of Full Users that are licensed in your database.

The choice of the package does not depend on the number of users that are meant to use the solution.

If the amount of licensed users is exceeded, the differential amount of your current package and the newly applicable package will be charged in the following month. The update and maintenance fee will also increase according to the new user package.