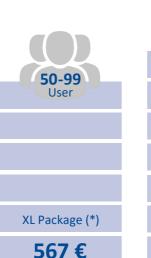

## Perpetual Licensing | Document Central

The licensing of a basic interface is required for each database and includes the first company.

(\*) The update and maintenance fee is 1,9166667% of the license list value per month.

With the perpetual licensing the payment is due once excluding the update and maintenance fee.

The term "user" refers to the total amount of Full Users that are licensed in your database.

The choice of the package does not depend on the number of users that are meant to use the solution.

If the amount of licensed users is exceeded, the differential amount of your current package and the newly applicable package will be charged in the following month. The update and maintenance fee will also increase according to the new user package.