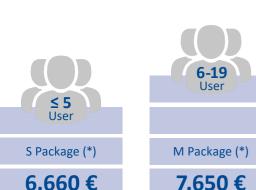

#### Perpetual Licensing | Document Dispatch incl. XSD

The licensing of a basic interface is required for each database and includes the first company.

5.850€

1.755 €

All prices are net excl. of VAT.