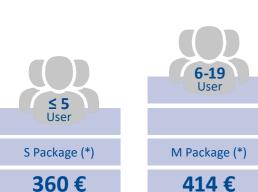

## Perpetual Licensing | Document Central

The licensing of a basic interface is required for each database and includes the first company.

(\*) The update and maintenance fee is 1,9166667% of the license list value per month.

With the perpetual licensing the payment is due once excluding the update and maintenance fee.

The term "user" refers to the total amount of Full Users that are licensed in your database.

The choice of the package does not depend on the number of users that are meant to use the solution.

If the amount of licensed users is exceeded, the differential amount of your current package and the newly applicable package will be charged in the following month. The update and maintenance fee will also increase according to the new user package.