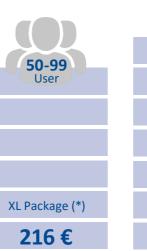

All prices are net excl. of VAT.

20-49 User 6-19 M Package (\*) L Package (\*) 2.295€ 2.619 €

≥ 100

User

(\*) The update and maintenance fee is 1,9166667% of the license list value per month.

With the perpetual licensing the payment is due once excluding the update and maintenance fee.

The term "user" refers to the total amount of Full Users that are licensed in your database.

The choice of the package does not depend on the number of users that are meant to use the solution.

If the amount of licensed users is exceeded, the differential amount of your current package and the newly applicable package will be charged in the following month. The update and maintenance fee will also increase according to the new user package.