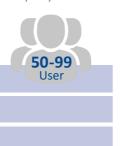

All prices are net excl. of VAT.

20-49 User 6-19 M Package (\*) L Package (\*) 2.295€ 2.619 €

≥ 100

User

(\*) The update and maintenance fee is 1,9166667% of the license list value per month.

With the perpetual licensing the payment is due once excluding the update and maintenance fee.

The term "user" refers to the total amount of Full Users that are licensed in your database.

The choice of the package does not depend on the number of users that are meant to use the solution.

If the amount of licensed users is exceeded, the differential amount of your current package and the newly applicable package will be charged in the following month. The update and maintenance fee will also increase according to the new user package.