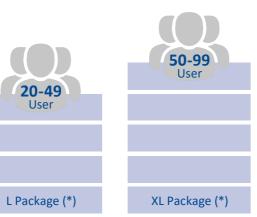

## Perpetual Licensing | Document Central

The licensing of a basic interface is required for each database and includes the first company.

(\*) The update and maintenance fee is 1,9166667% of the license list value per month.

With the perpetual licensing the payment is due once excluding the update and maintenance fee.

The term "user" refers to the total amount of Full Users that are licensed in your database.

The choice of the package does not depend on the number of users that are meant to use the solution.

If the amount of licensed users is exceeded, the differential amount of your current package and the newly applicable package will be charged in the following month. The update and maintenance fee will also increase according to the new user package.