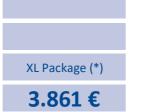

## Perpetual Licensing | Document Central for DC

The licensing of a basic interface is required for each database and includes the first company.

1.278 €

XL Package (\*)

1.890 €

≥ 100 User

XXL Package (\*)

783 €

All prices are net excl. of VAT.